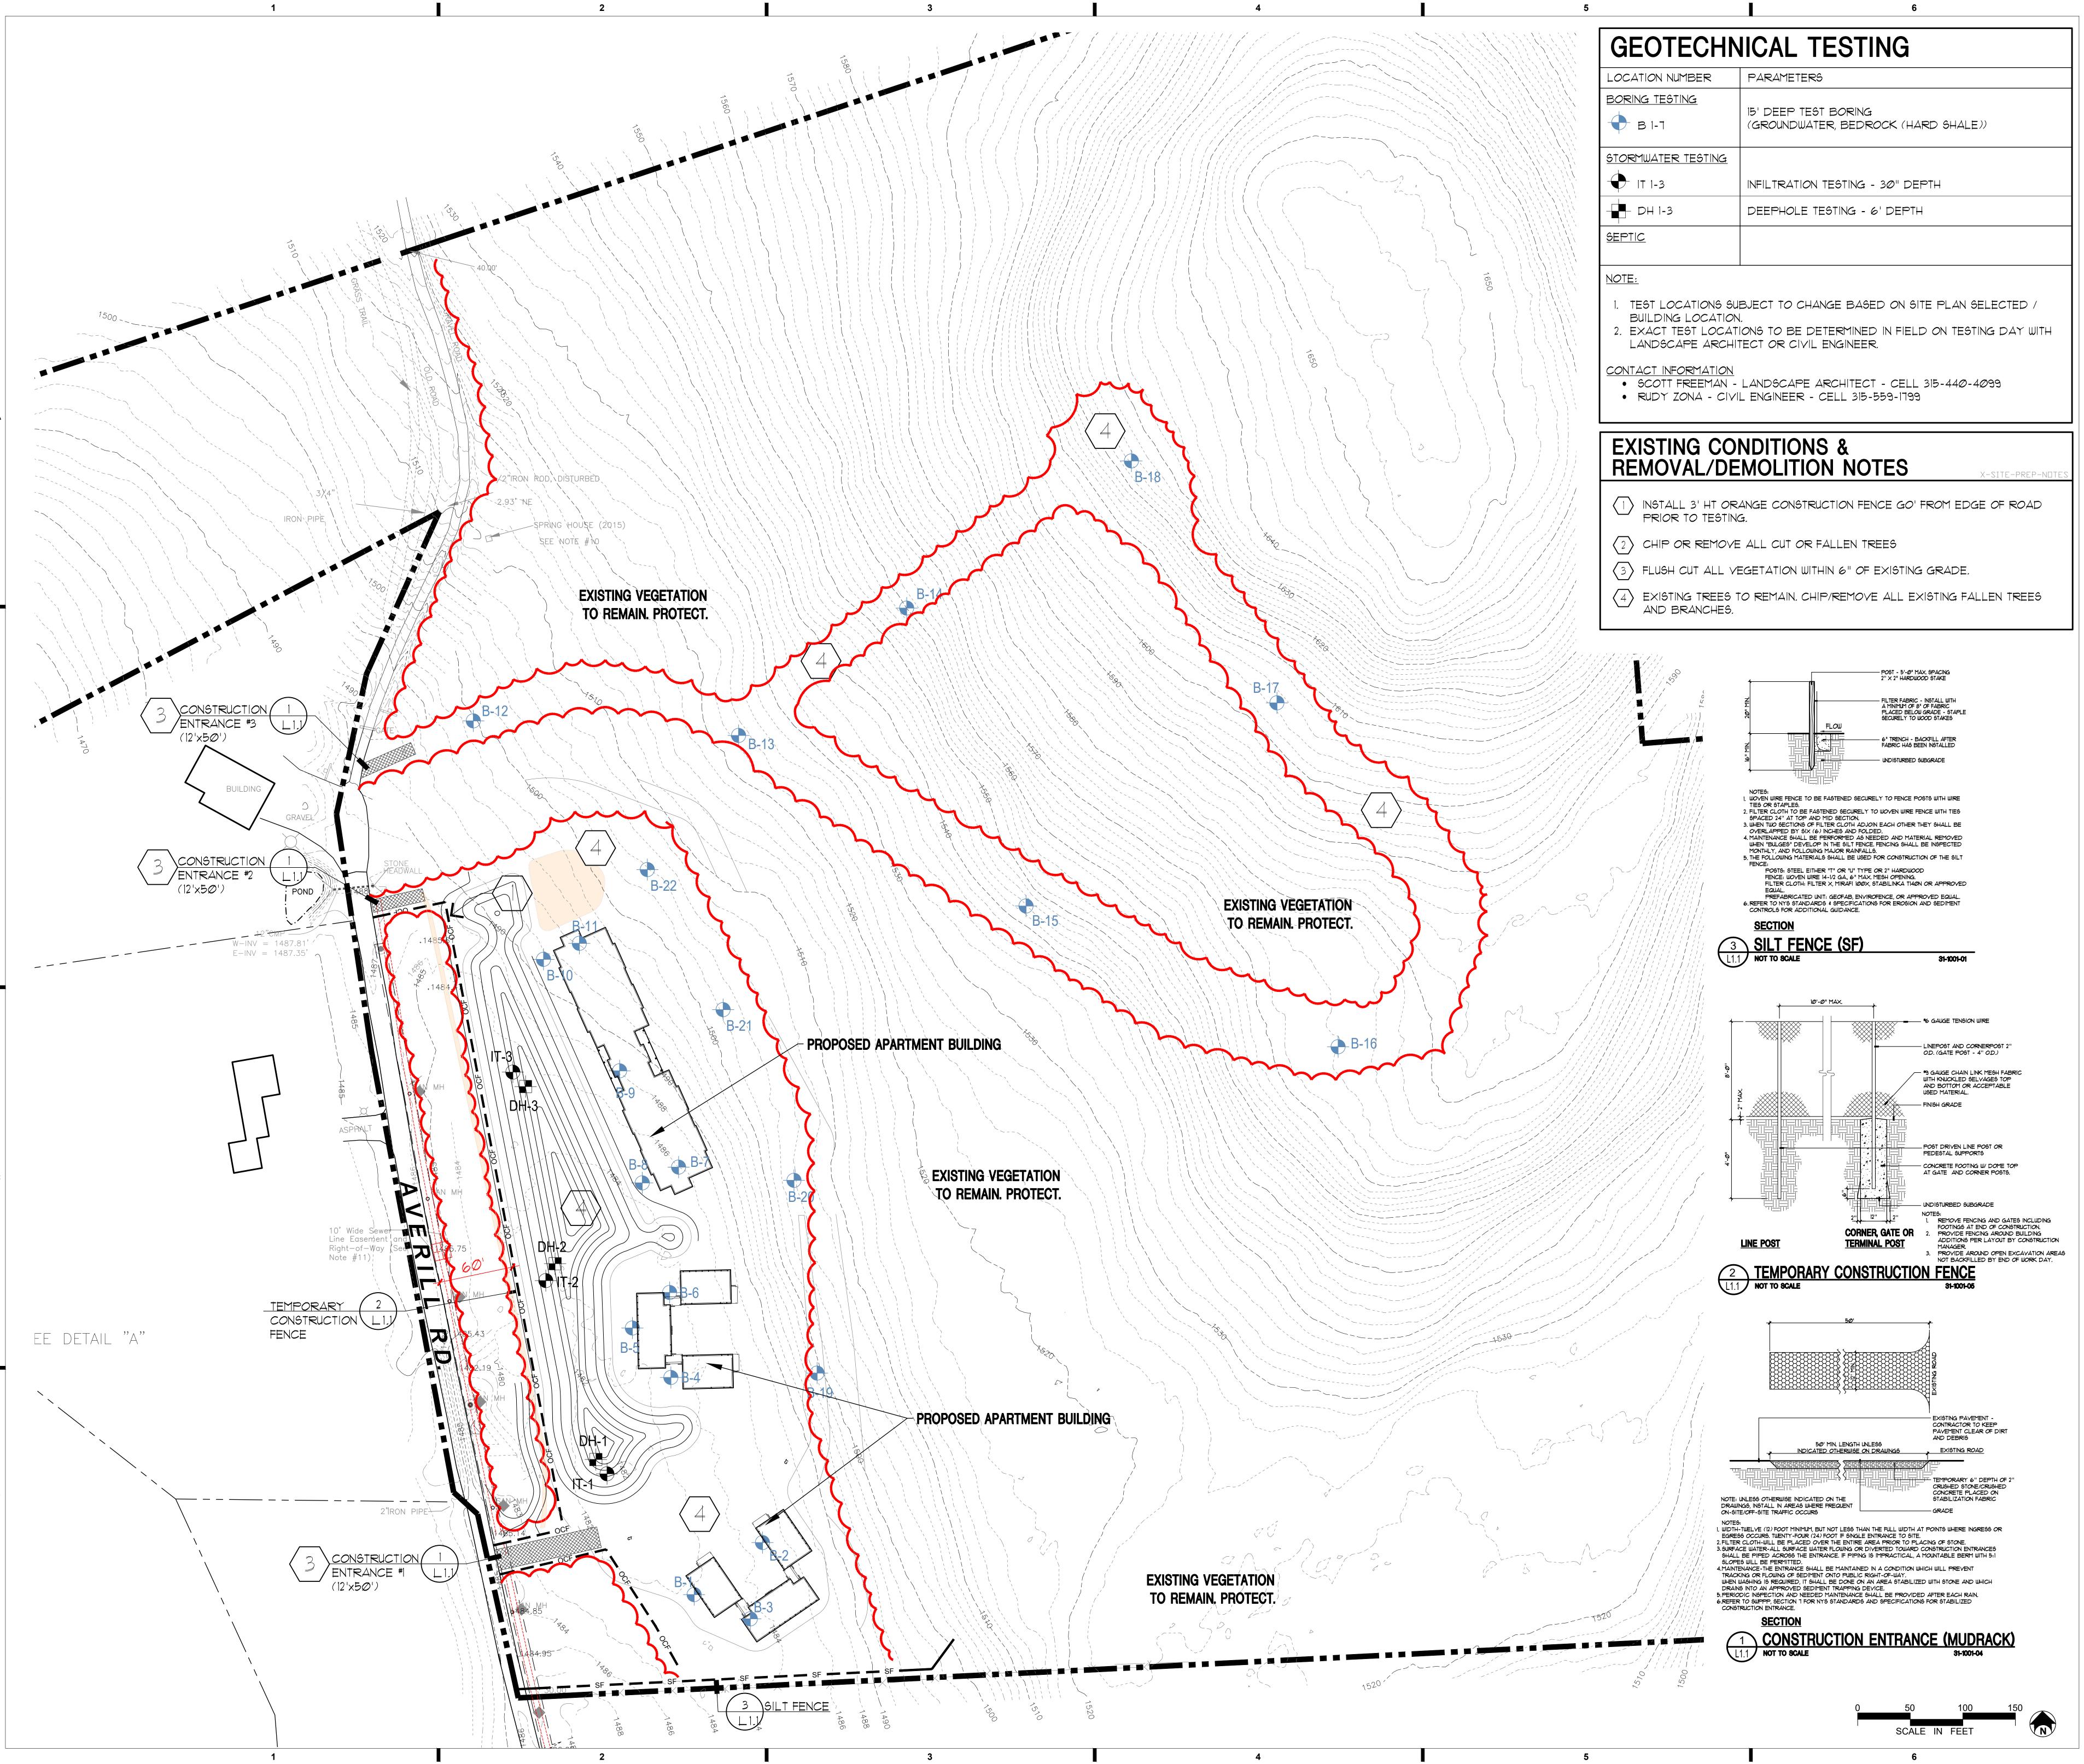

SITE
PREPARATION
PLAN FOR
GEOTECHNICAL

TESTING

Project Status PROGRESS

Date 01/03/2023

Project Number 42074

Project Number 42074

Drawn By ALS

Checked By SLF