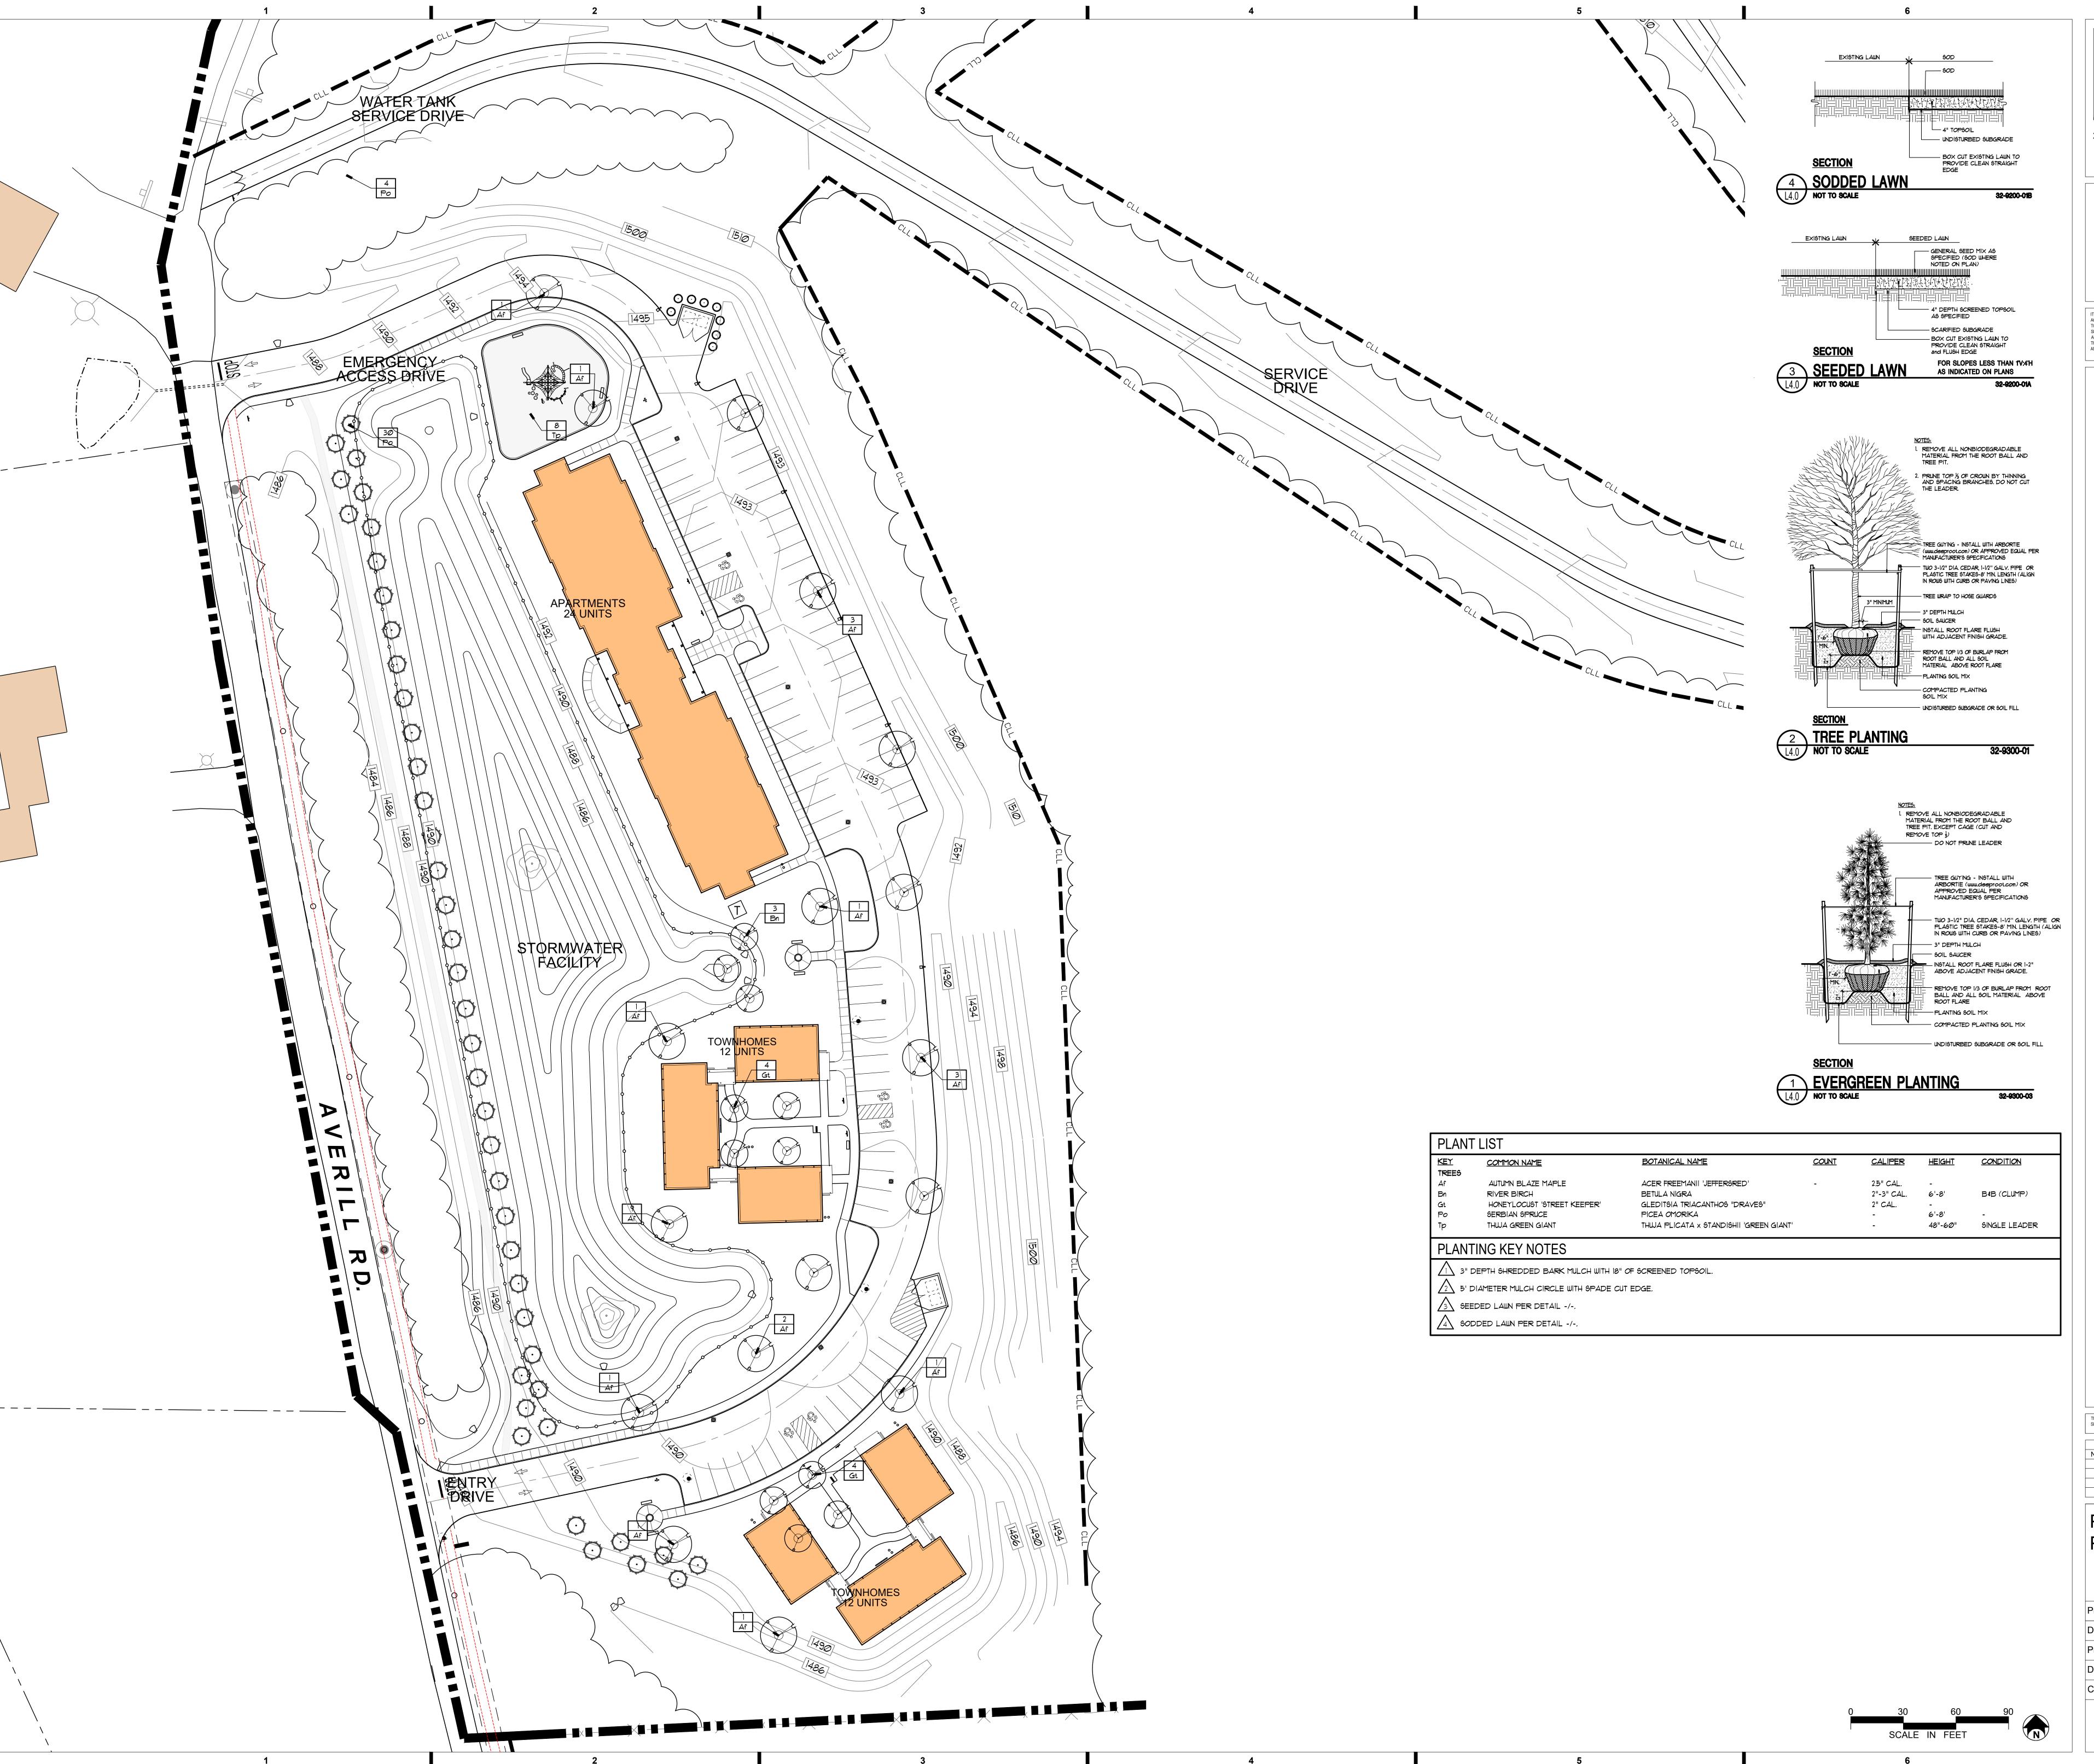

(PRELIMINARY DRAWING SE AVERILL ROAD

THE CONTRACTOR SHALL VERIFY ALL DIMENSIONS AT THE SITE AND PROMTLY NOTIFY THE ARCHITECT IN WRITING OF ANY DISCREPANCIES.

REVISIONS

NO. DESCRIPTION DATE

PLANTING PLAN

PB SUBMISSION

Project Status PROGRESS

Date 01/03/2023

Project Number 42074

Drawn By ALS

Checked By SLF

4.0