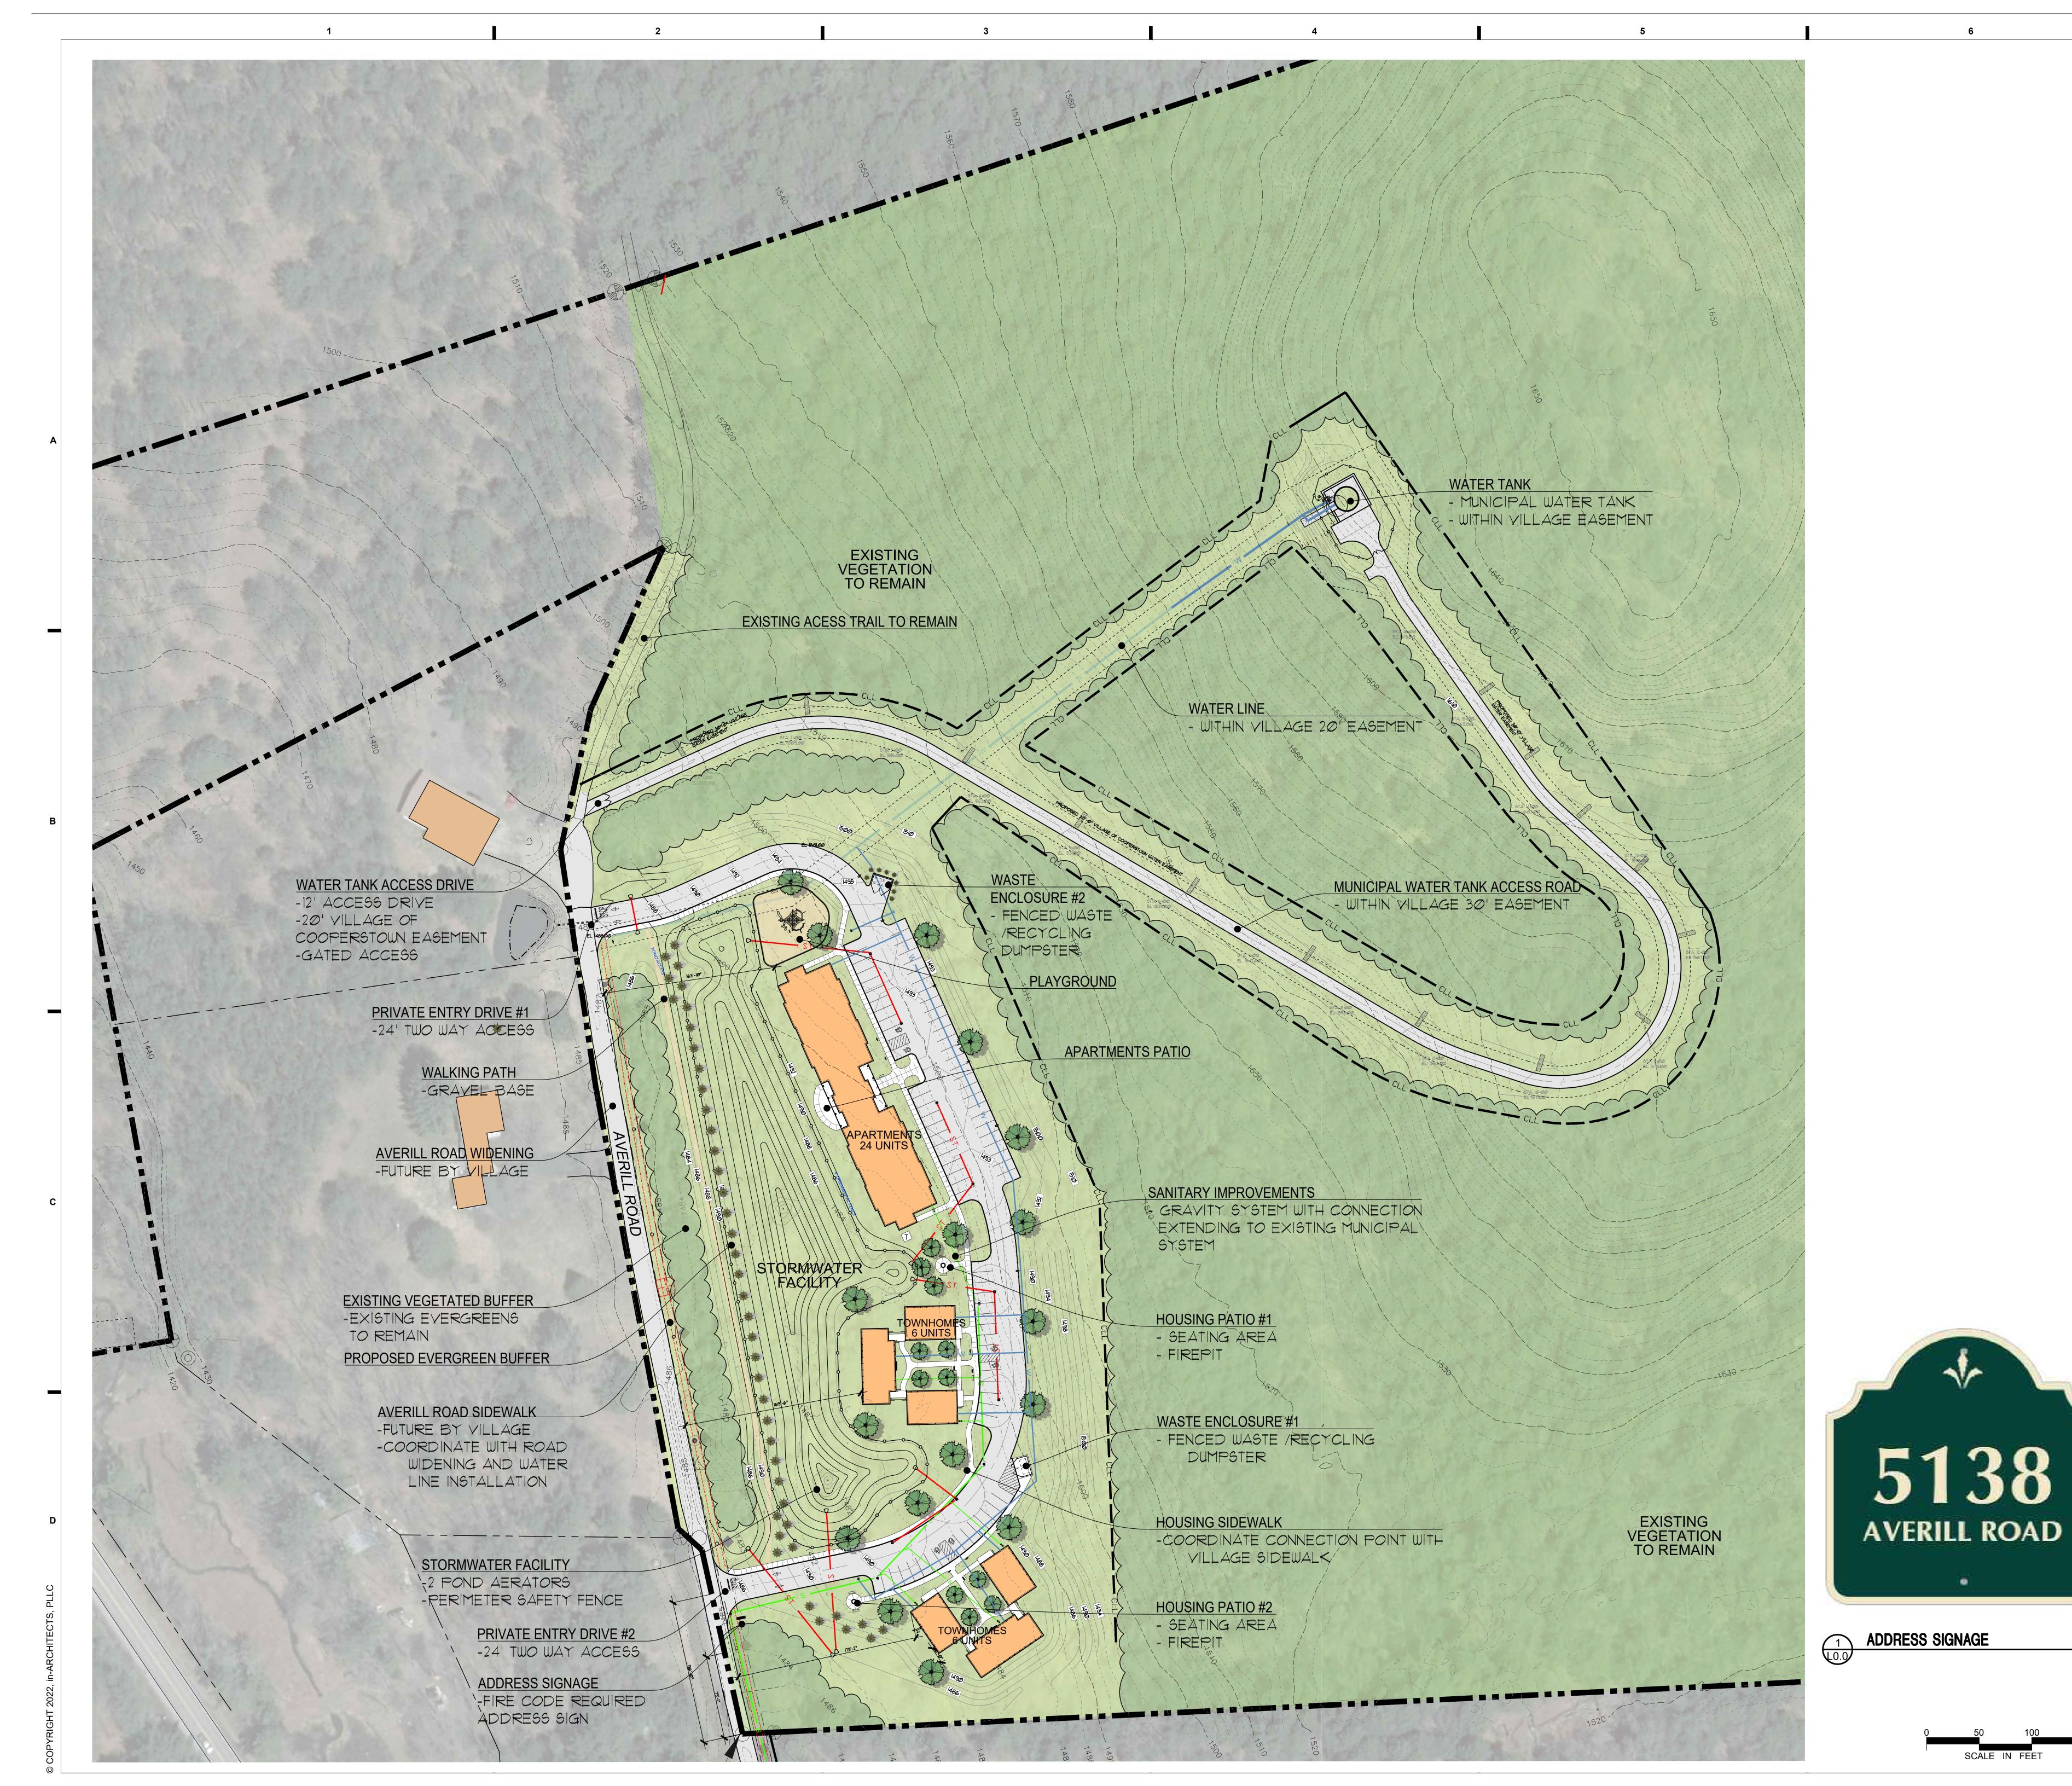

OVERALL SITE PLAN -NORTH

Project Status PROGRESS

Date 01/03/2023

Date 01/03/2023

Project Number 42074

Drawn By ALS

Checked By SLF

100 150 LO.O