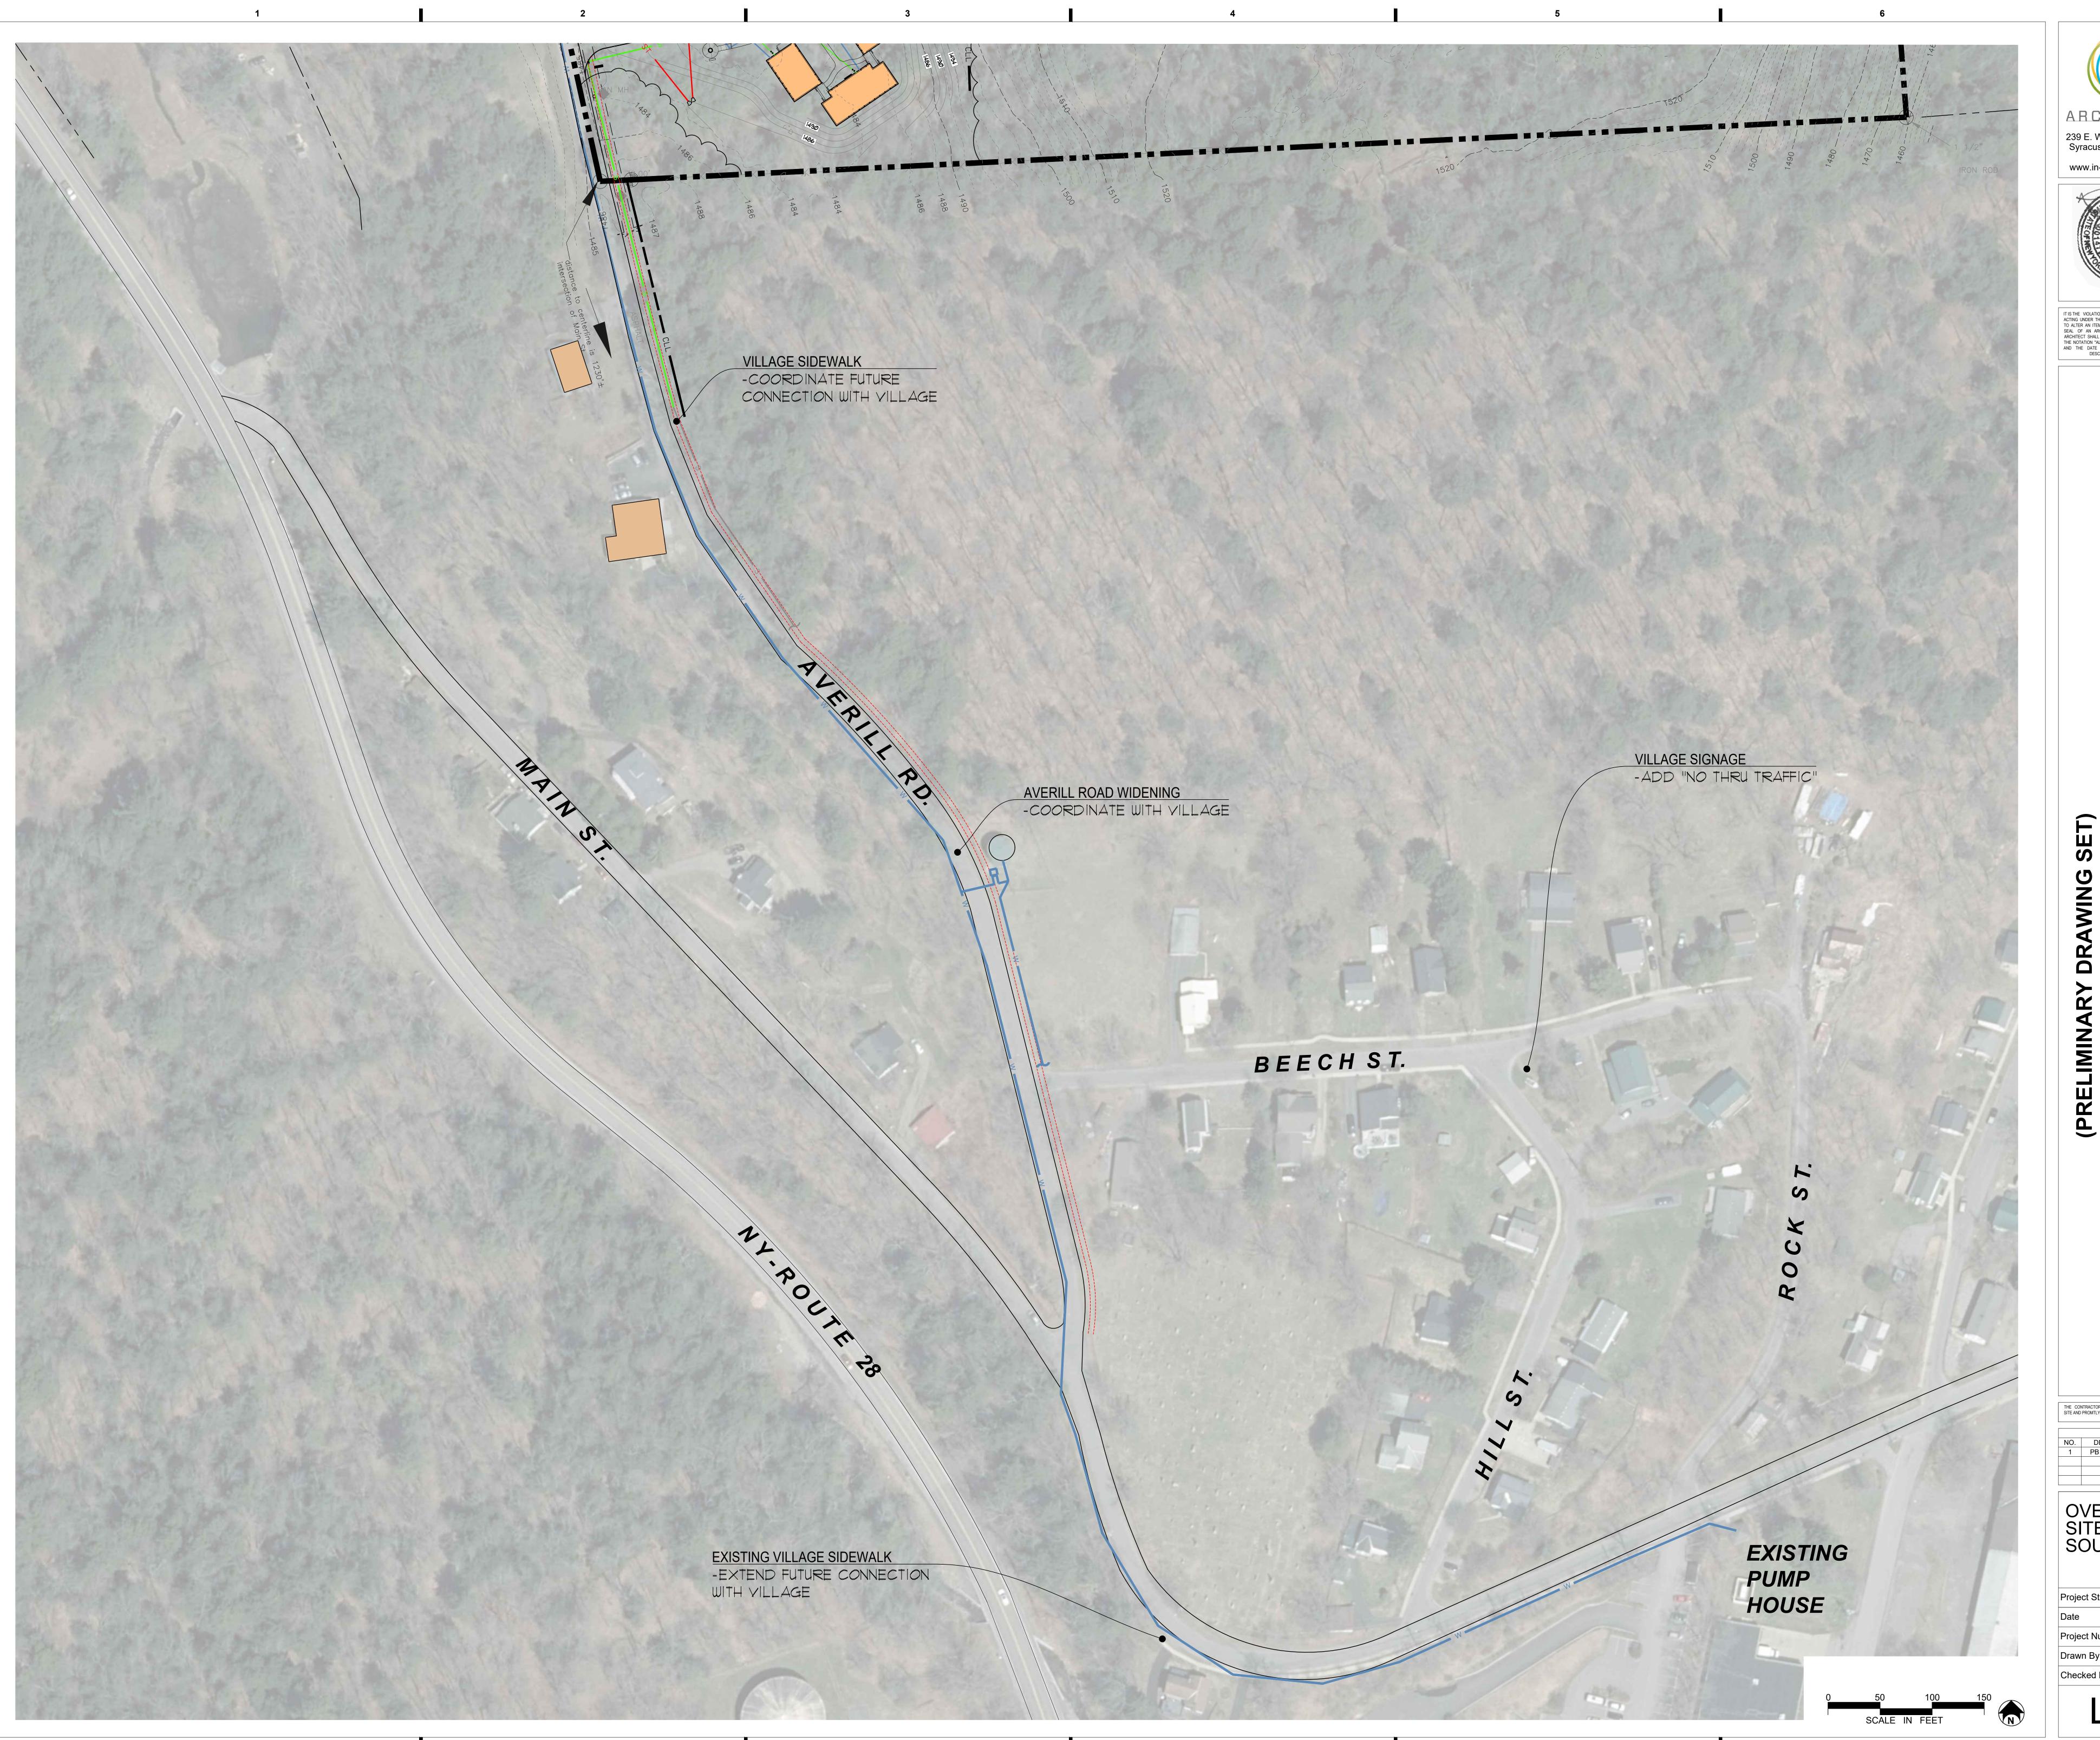

1 PB SUBMISSION 12/06/22

OVERALL SITE PLAN -SOUTH

Project Status PROGRESS

Date 01/03/2023

Project Number 42074

Drawn By ALS

Checked By SLF

101