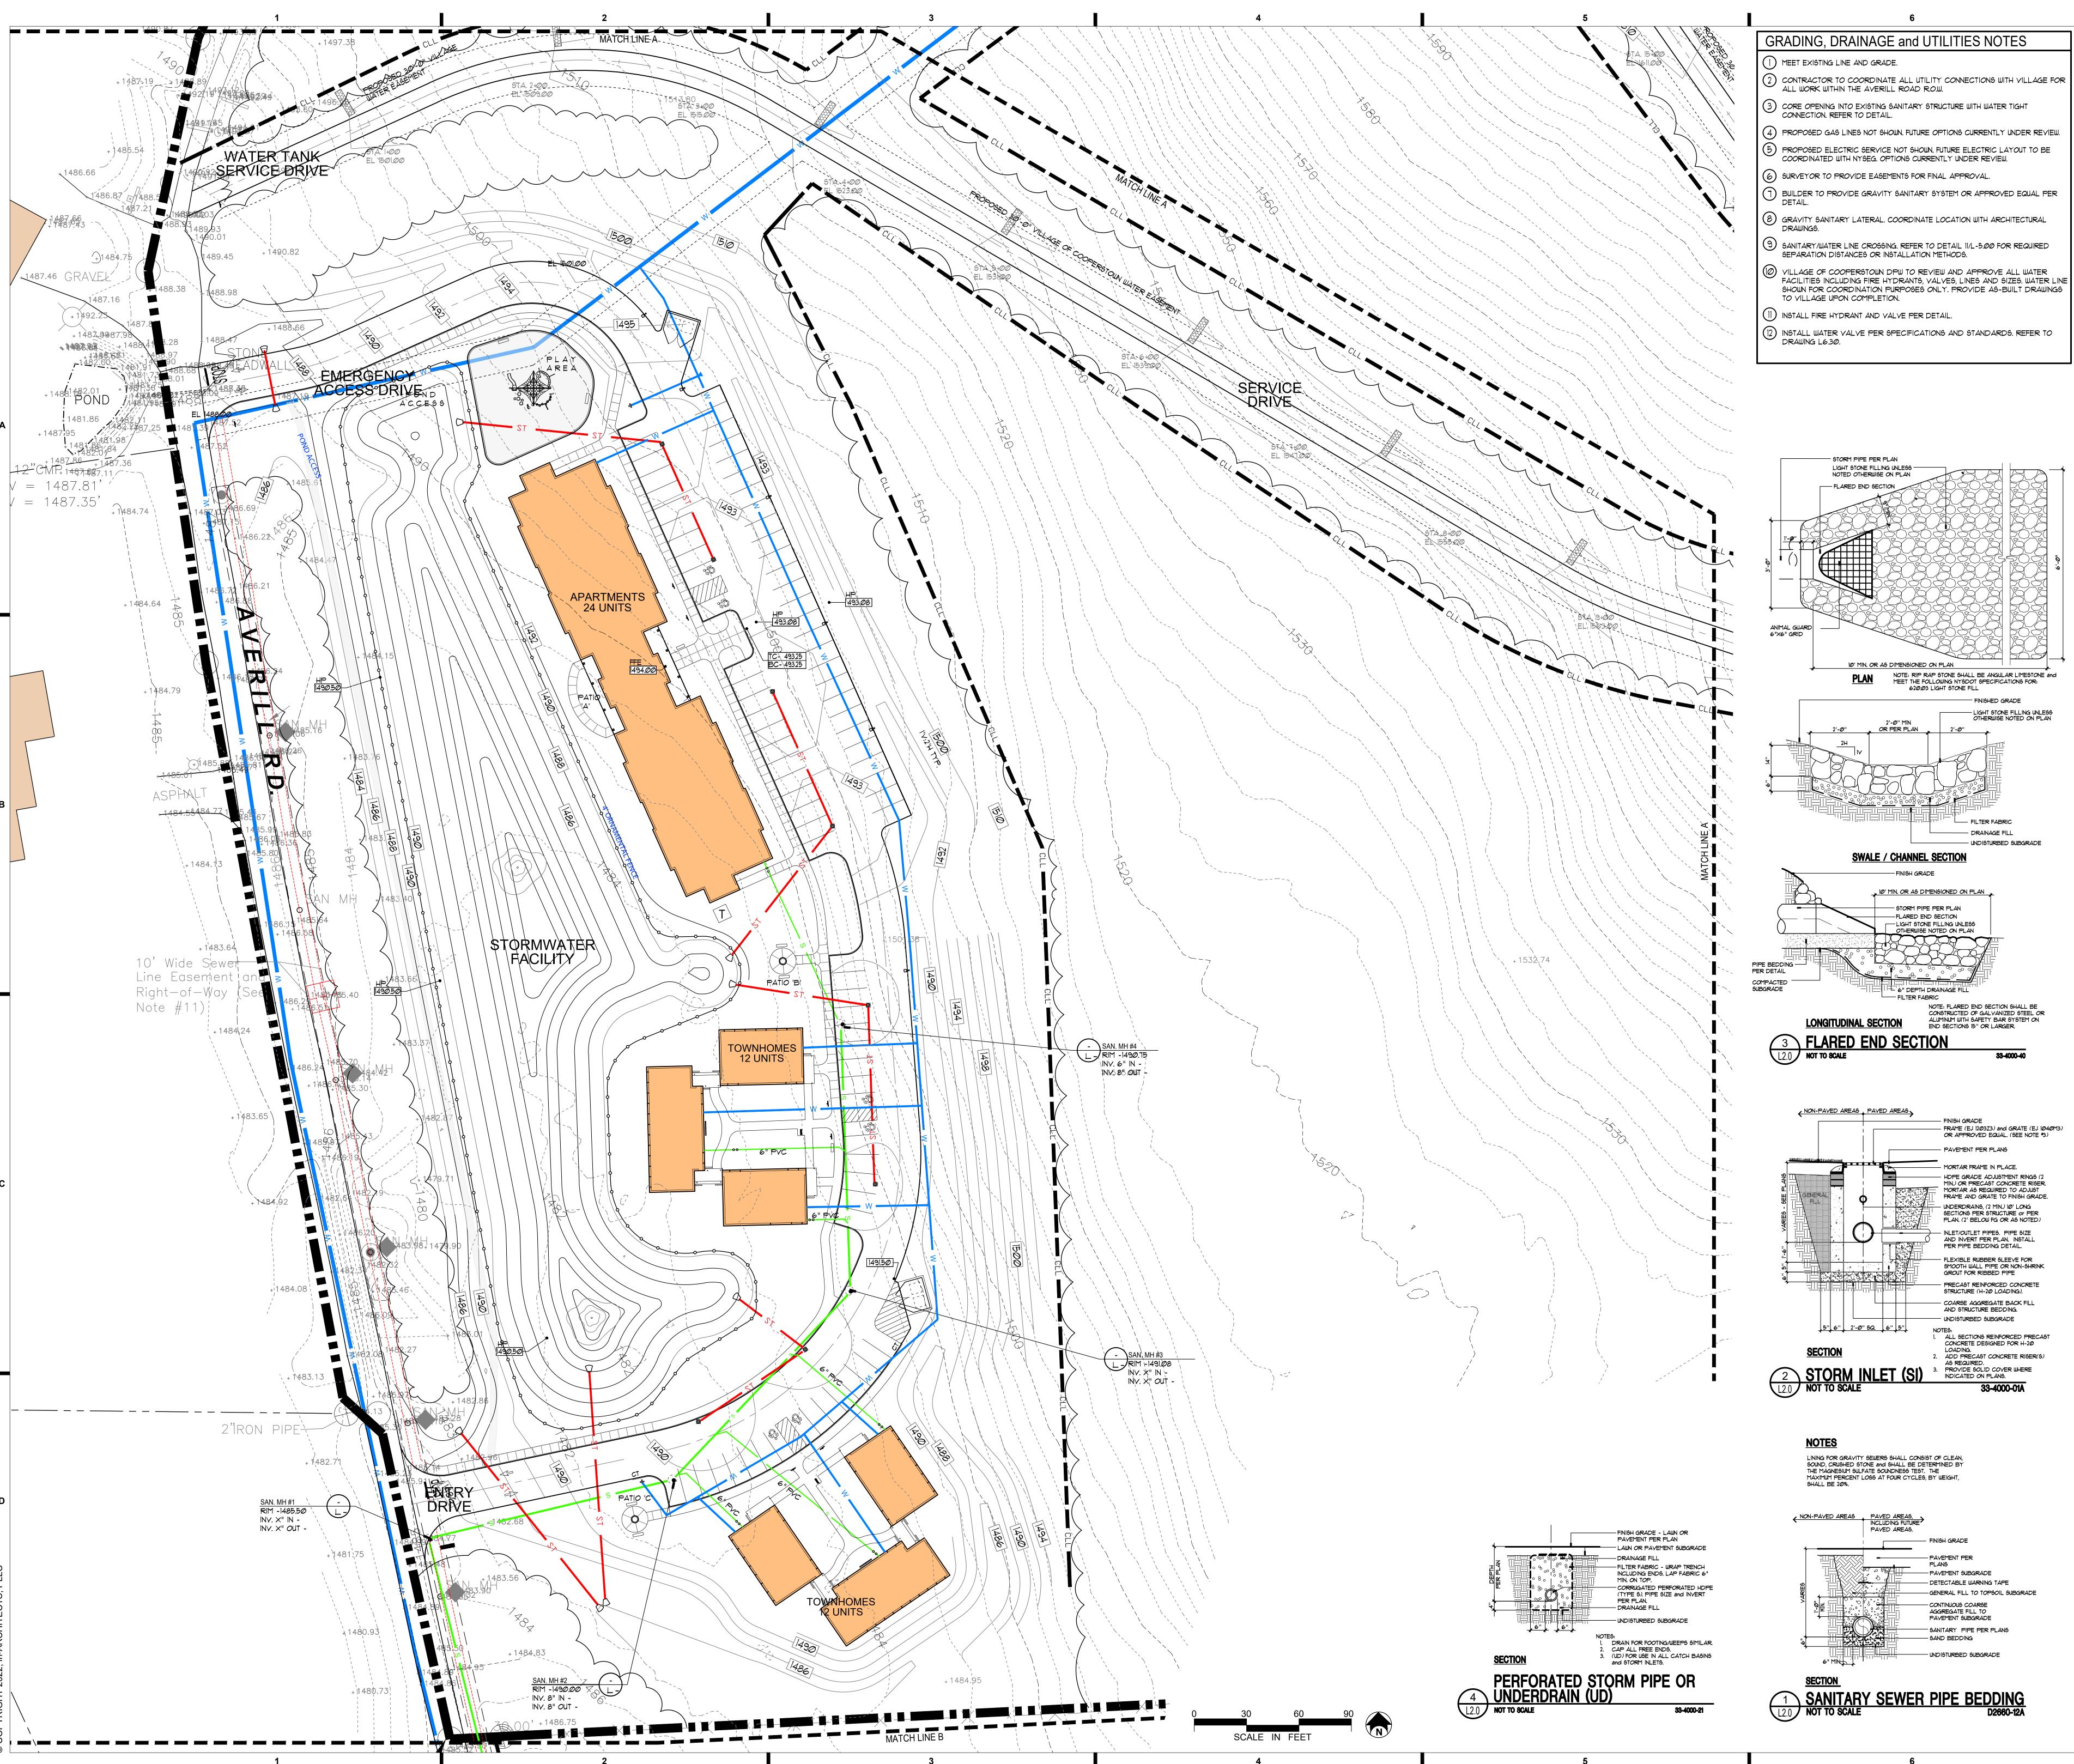

REVISIONS

NO. DESCRIPTION DATE

1 PB SUBMISSION 12/06/22

GRADING,
DRAINAGE, and
UTILITIES PLAN

Project Status PROGRESS

Date 01/03/2023

Project Number 42074

Drawn By ALS

Checked By SLF

L2.0

NO. DESCRIPTION DATE

GRADING, DRAINAGE, and UTILITIES PLAN NORTH

01/03/2023 42074

RAT DRAWING SELL)
ROAD HOUSING
VERILL ROAD

THE CONTRACTOR SHALL VERIFY ALL DIMENSIONS AT THE SITE AND PROMITLY NOTIFY THE ARCHITECT IN WRITING OF ANY DISCREPANCIES.