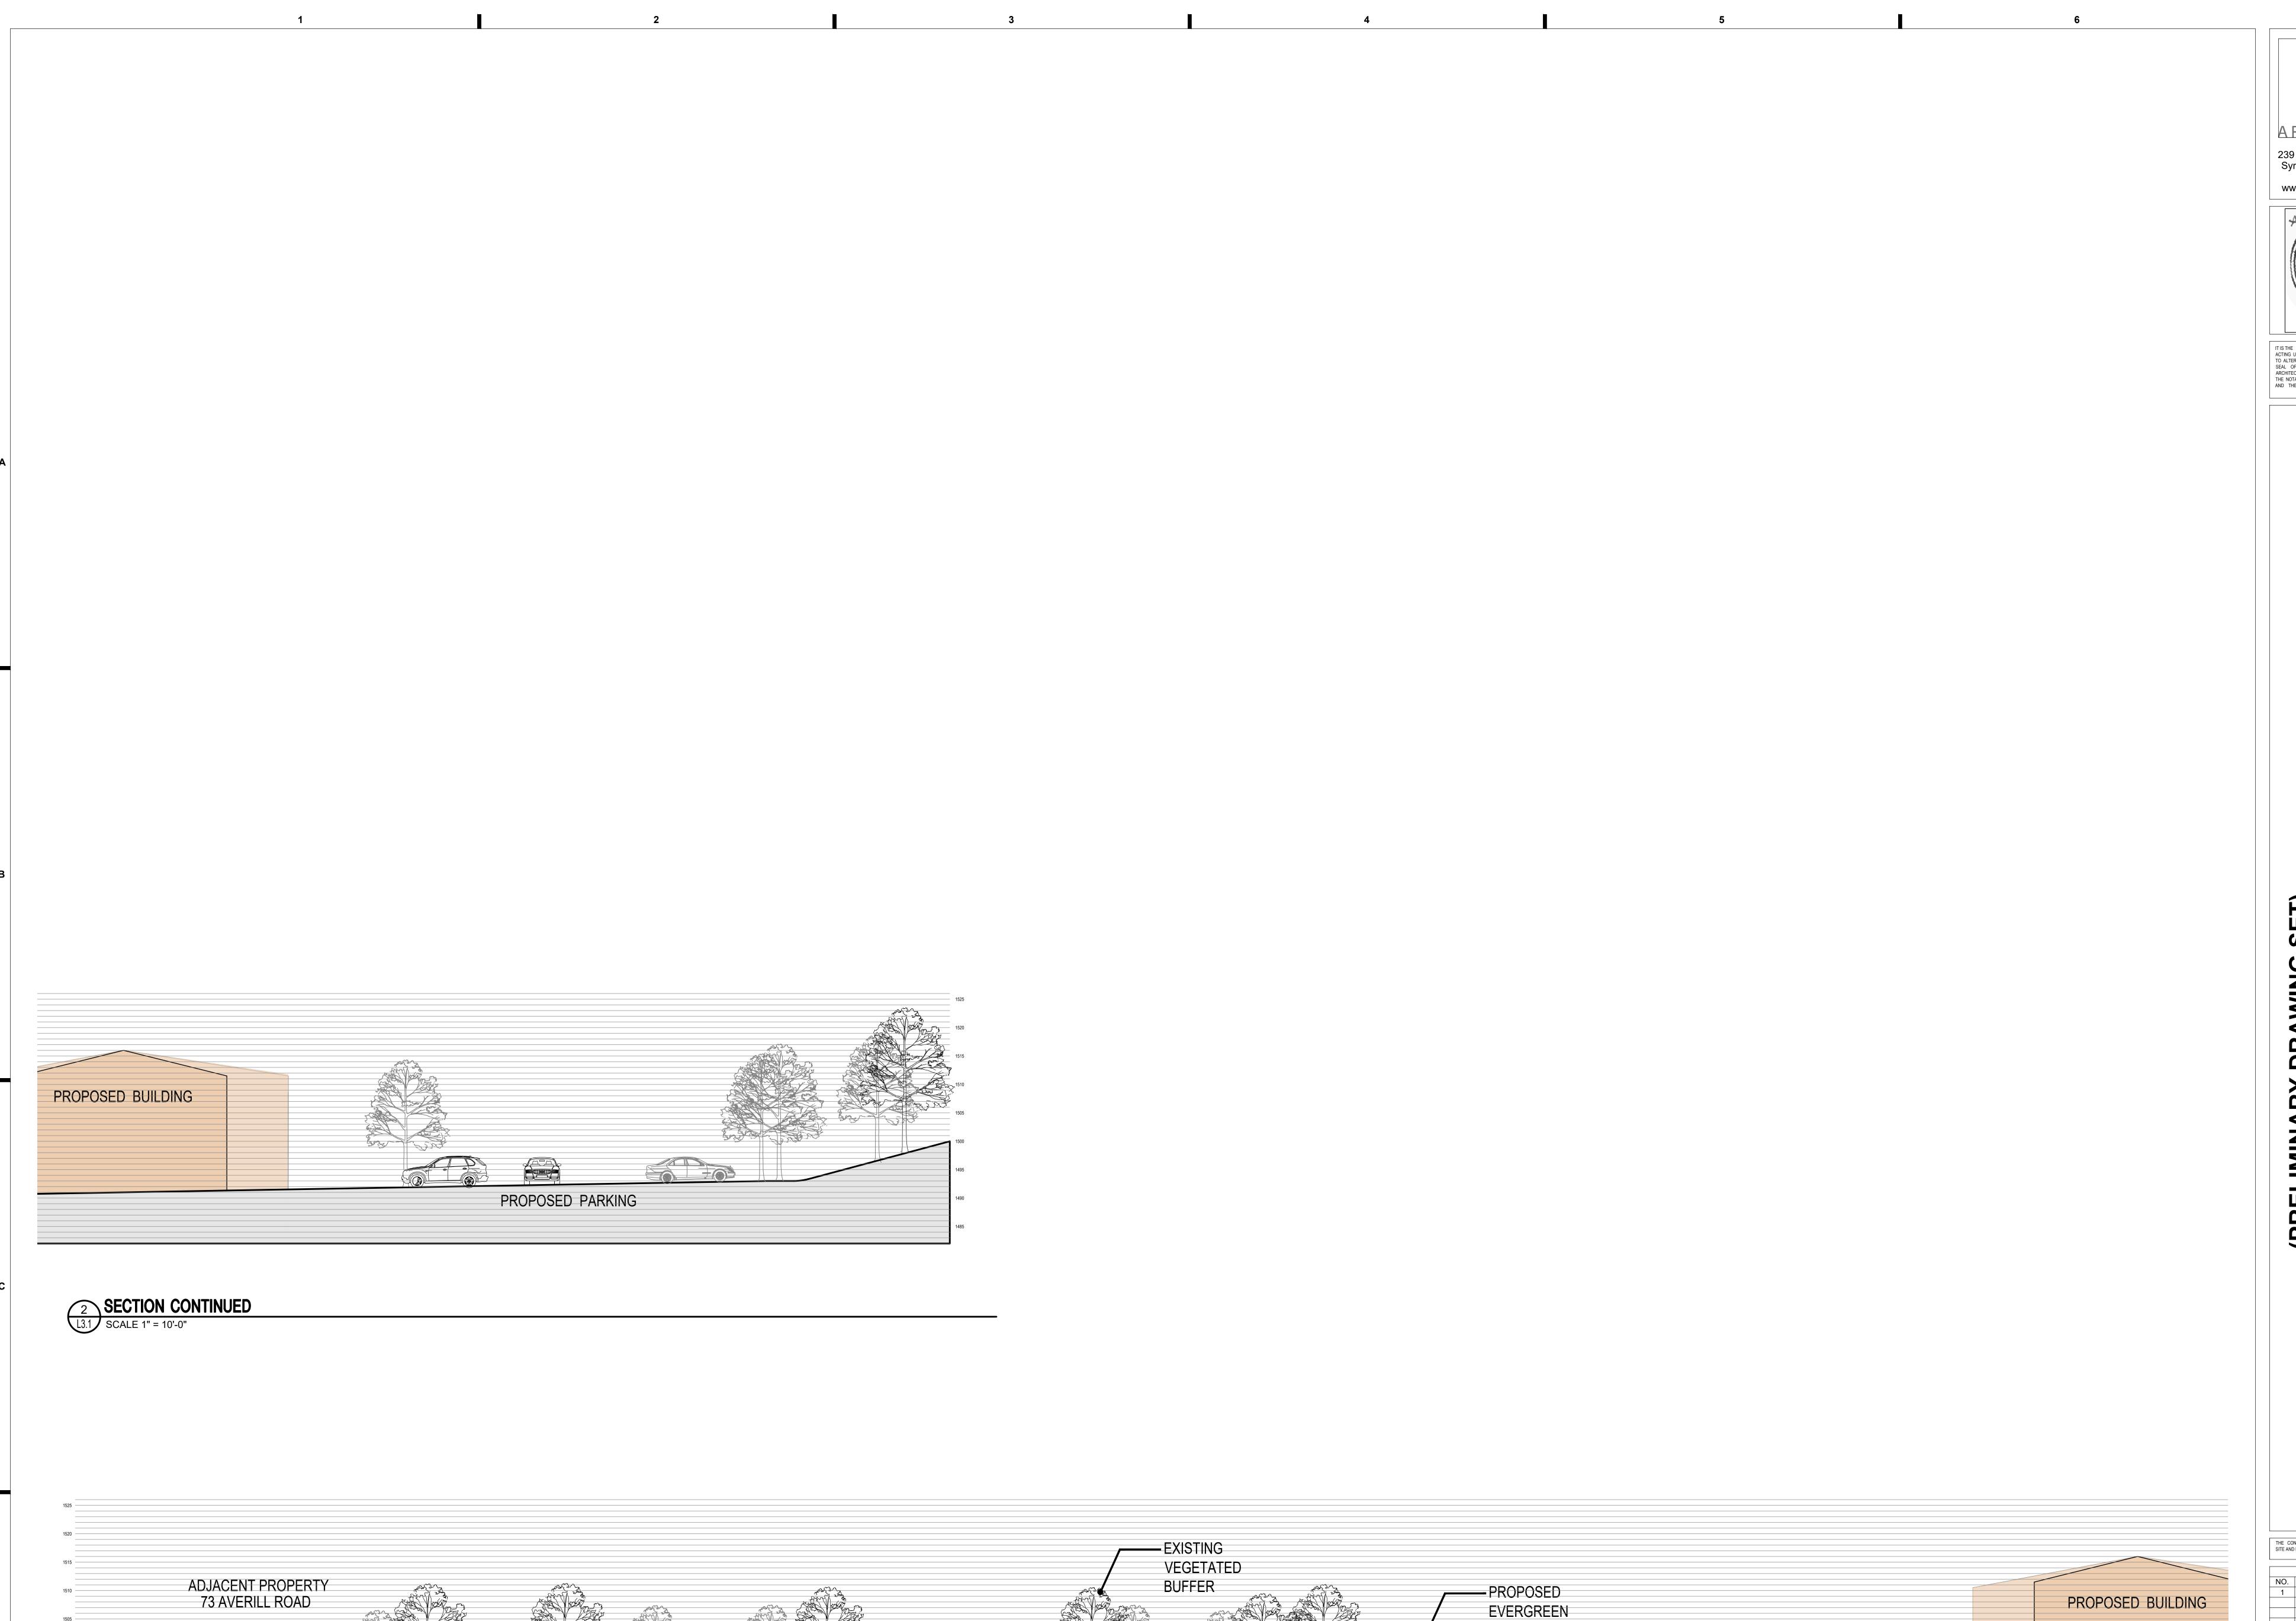

Checked By SLF

L3.0

SECTION - VIEW FROM ADJACENT PROPERTY TO EAST

SCALE 1" = 10'-0"

BUFFER

PROPOSED

ARCHITECTS

239 E. Water Street - 2nd Fl.
Syracuse, New York 13202

1 PB SUBMISSION 12/06/22

SECTION

Project Status PROGRESS

Date 01/03/2023

Project Number 42074

Drawn By ALS

Checked By SLF

L3.1