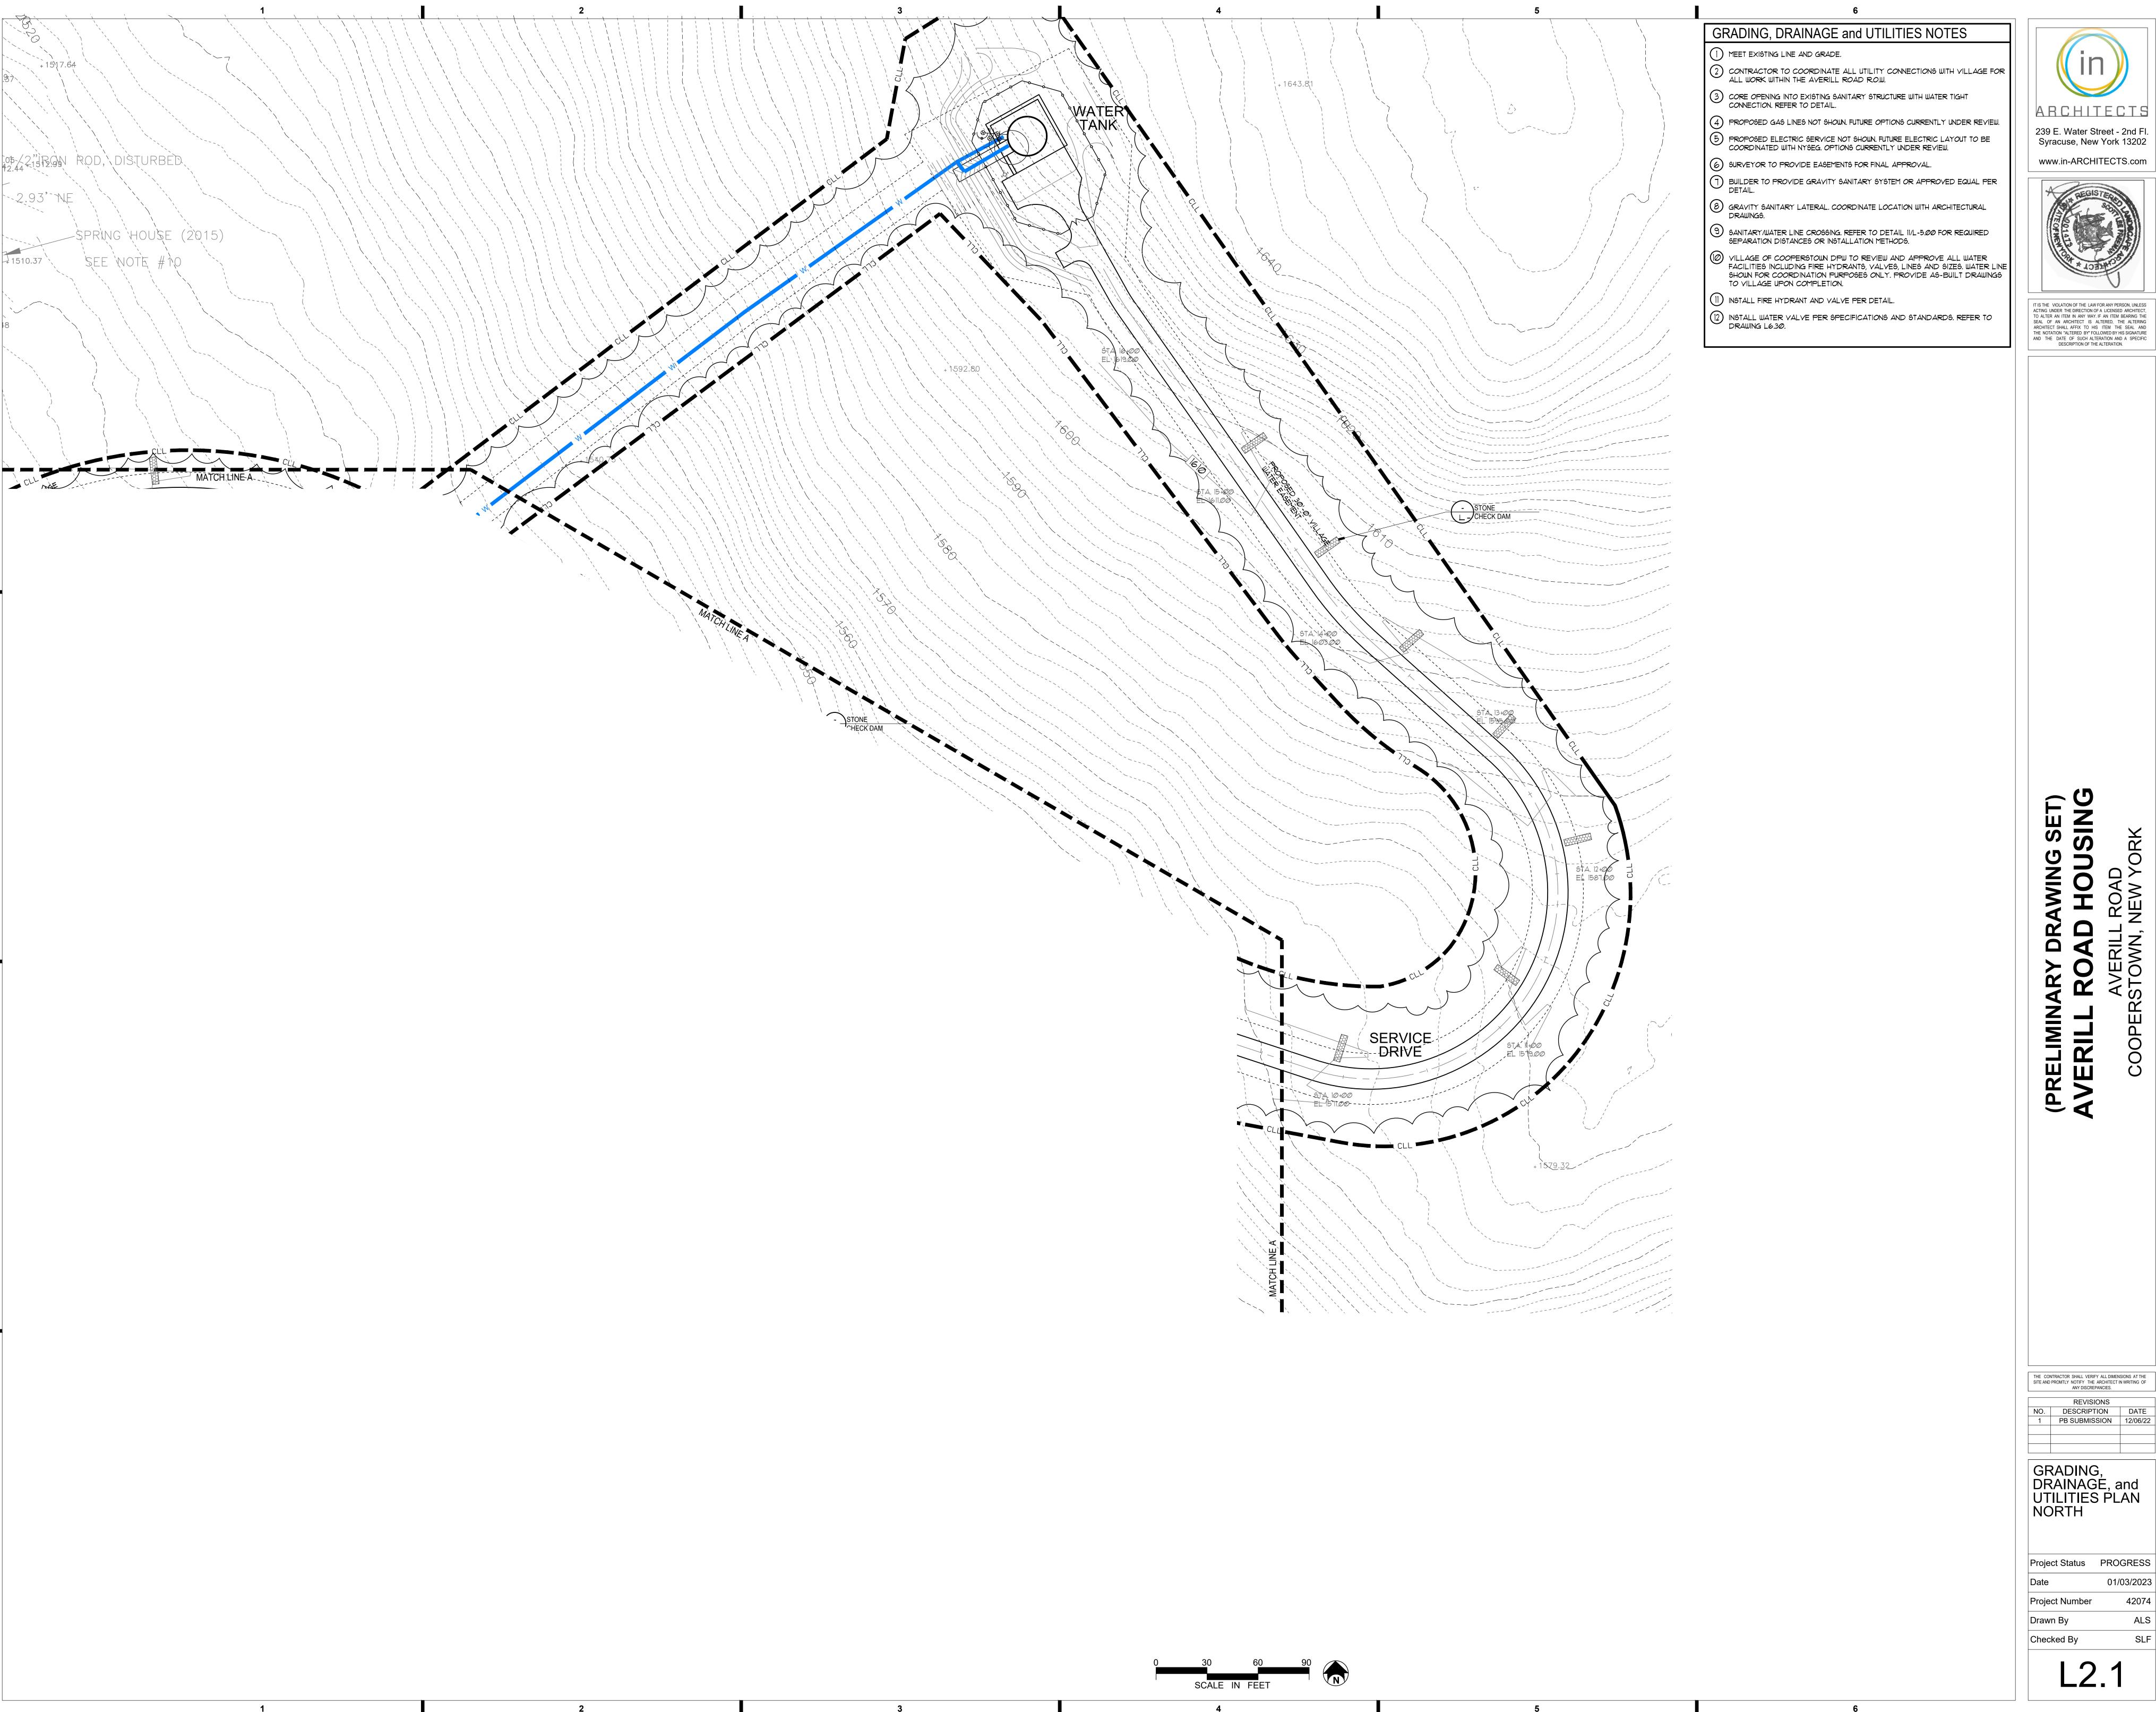

REVISIONS

NO. DESCRIPTION DATE

1 PB SUBMISSION 12/06/22

GRADING,
DRAINAGE, and
UTILITIES PLAN

Project Status PROGRESS

Date 01/03/2023

Project Number 42074

Drawn By ALS

Checked By SLF

L2.0

NO. DESCRIPTION DATE

GRADING, DRAINAGE, and UTILITIES PLAN NORTH

01/03/2023 42074

RAT DRAWING SELL)
ROAD HOUSING
VERILL ROAD

THE CONTRACTOR SHALL VERIFY ALL DIMENSIONS AT THE SITE AND PROMITLY NOTIFY THE ARCHITECT IN WRITING OF ANY DISCREPANCIES.